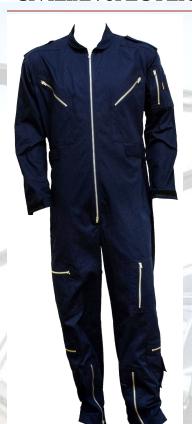

# Men's Civilian Flight Suit

- 9 pocket 2 breast, 2 thigh, 2 pant, 2 ankle and 1 arm pocket with pen slip
- Available in navy blue, black, fatigue green, stone, tan and red
- Double stitching throughout
- Long or short sleeve
- Epaulettes

### Men's Mil-Spec Flight Suit

- 9 pocket 2 breast, 2 thigh, 2 pant, 2 ankle and 1 arm pocket with pen slip
- Available in navy blue, black, fatigue green, stone, tan and red
- Double stitching throughout
- Long or short sleeve
- Epaulettes