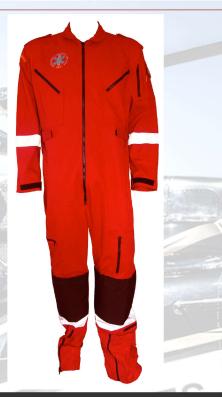

#### **MEDIC SUIT**

### **Medic Suit**

- 6 pocket 2 Breast, 2 pant, 2 thighs and 1 arm pocket with pen slip.
- Available in navy blue, black, fatigue green, stone, tan and red
- Double stitching throughout
- Long or short sleeve
- Padded knees
- Reflector tape
- Optional extras available