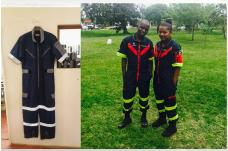

#### STUDENT MEDIC SUIT

### **Student Medic Suit**

- You choose the number and placement of pockets to fit your need and budget
- Available in navy blue, black, fatigue green, stone, tan and red
- Reflective tape
- Long or short sleeve
- Optional extras available