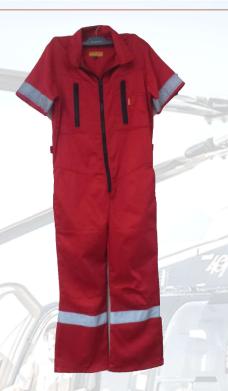

#### **CUSTOM SECURITY SUIT**

# **Custom Security Suit**

- You choose the number and placement of pockets to fit your need and budget
- Available in navy blue, black, fatigue green, stone, tan and red
- Double stitching throughout
- Long or short sleeve
- Optional extras available