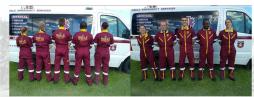

#### STUDENT MEDIC SUIT

### **Student Medic Suit**

- You choose the number and placement of pockets to fit your need and budget
- Available in navy blue, black, fatigue green, stone, tan and red
- Reflective tape
- Long or short sleeve
- Optional extras available