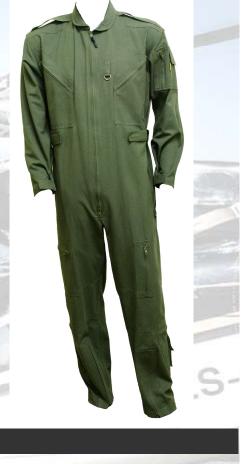

# Men's Civilian Flight Suit

- 9 pocket 2 breast, 2 thigh, 2 pant, 2 ankle and 1 arm pocket with pen slip
- Available in navy blue, black, fatigue green, stone, tan and red
- Double stitching throughout
- Long or short sleeve
- Epaulettes

### Men's Mil-Spec Flight Suit

- 9 pocket 2 breast, 2 thigh, 2 pant, 2 ankle and 1 arm pocket with pen slip
- Available in navy blue, black, fatigue green, stone, tan and red
- Double stitching throughout
- Long or short sleeve
- Epaulettes