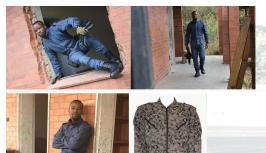

#### **CUSTOM SECURITY SUIT**

#### TACTICAL SUIT

### **Tactical Suit**

- 6 pocket 2 Breast, 2 pant, 2 thigh cargo pocket and 1 arm pocket
- Available in navy blue, black, fatigue green, stone, tan and red
- Double stitching throughout
- Long sleeve only
- Pull strap on back
- Optional extras available